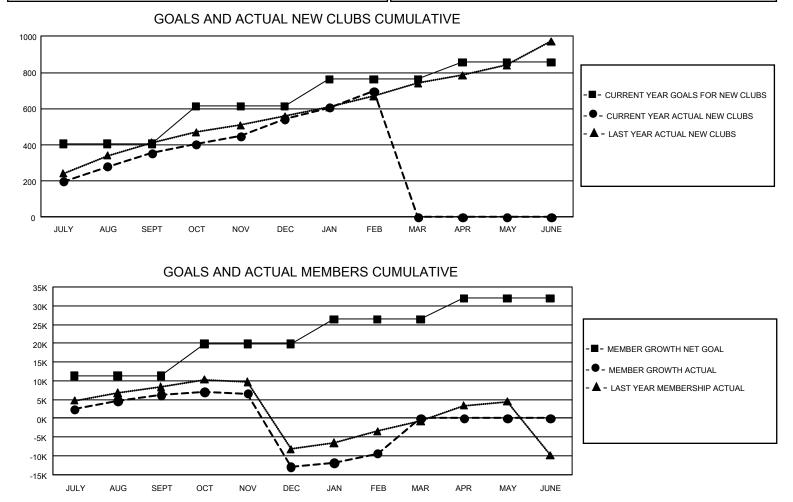

## GAT Constitutional Area 6

REPORT DOES NOT INCLUDE CLUBS IN UNDISTRICTED AREAS.

| Clubs                                                       |                            |                        |                       | Members                                                     |                                      |                                 |                                                    |  |  |
|-------------------------------------------------------------|----------------------------|------------------------|-----------------------|-------------------------------------------------------------|--------------------------------------|---------------------------------|----------------------------------------------------|--|--|
| RESULTS FOR 2019-2020                                       |                            |                        |                       | RESULTS FOR 2019-2020                                       |                                      |                                 |                                                    |  |  |
| QUARTER                                                     | NEW CLUB GOAL              | NEW CLUBS              | DROPPED CLUBS         | QUARTER                                                     | BER GROWTH NET<br>GOAL               | MEMBER GROWTH<br>ACTUAL         | DROPPED<br>MEMBERS ACTUAL<br>(including transfers) |  |  |
| JULY/AUG/SEPT<br>OCT/NOV/DEC<br>JAN/FEB/MAR<br>APR/MAY/JUNE | 1,215<br>627<br>447<br>282 | 354<br>189<br>153<br>0 | 72<br>498<br>115<br>0 | JULY/AUG/SEPT<br>OCT/NOV/DEC<br>JAN/FEB/MAR<br>APR/MAY/JUNE | 33,993<br>25,620<br>19,596<br>16,632 | 17,780<br>10,794<br>12,163<br>0 | 10,314<br>28,704<br>6,405<br>0                     |  |  |